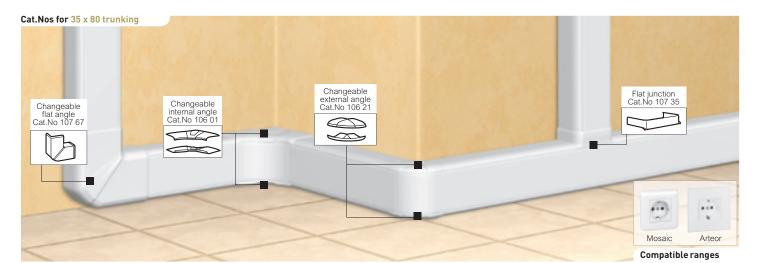

|   | 10  | 107 67 | Flatangle 90° flat angle                                                                                                                                                      |
|---|-----|--------|-------------------------------------------------------------------------------------------------------------------------------------------------------------------------------|
|   | 10  | 107 22 | End cap  Left or right end cap                                                                                                                                                |
| ı |     |        | Junctions                                                                                                                                                                     |
|   | 5   | 107 35 | Flat junction  For tap-off to an 80 mm wide branch                                                                                                                            |
|   | 5   | 107 63 | Angled junction  For tap-off in an internal angle to 35 x 80, 35 x 105, 50 x 80 or 50 x 105 mm for trunking Cat.No 104 12 Used with an internal angle Cat.No 106 01 or 106 02 |
|   |     |        | Accessories                                                                                                                                                                   |
|   | 50  | 106 81 | Clip                                                                                                                                                                          |
|   | 100 | 308 81 | Base for clamp for trunking Cat.No 104 12                                                                                                                                     |
|   |     |        |                                                                                                                                                                               |

Pack Cat.Nos Angles and end caps (continued)

|    |        | Angles and end caps                                                                                                               |
|----|--------|-----------------------------------------------------------------------------------------------------------------------------------|
|    |        | Internal and external bends Include the 2 components for the top and bottom of the trunking on which the flexible cover is fitted |
| 10 | 106 01 | Changeable internal bend, from 85° to 95° for 35 x 80 and 35 x 105 mm trunking                                                    |
| 10 | 106 02 | Changeable external bend, from 85° to 95° for 50 x 80/50 x 105/50 x 150 and 50 x 195 mm trunkings                                 |
| 10 | 106 21 | Changeable external bend,<br>from 60° to 120° for 35 x 80 and<br>35 x 105 mm trunking                                             |
| 10 | 106 22 | Changeable external bend, 50 x 105 from 60° to 120° for 50 x 80/50 x 150/ and 50 x 195 mm trunkings                               |